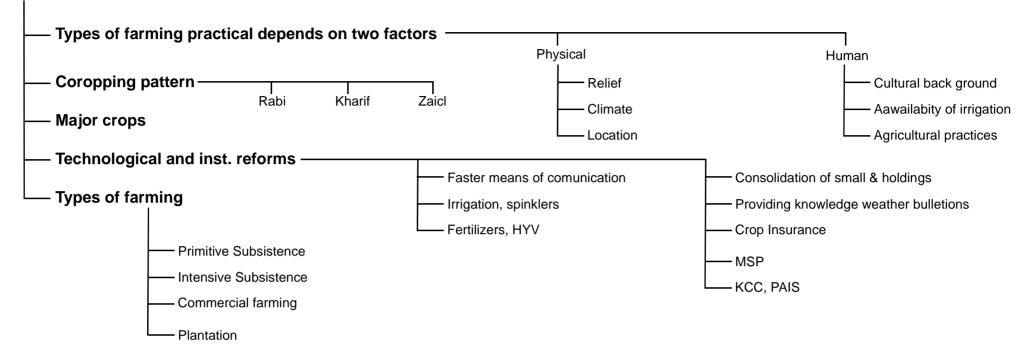

## Agriculture

| AGRICULTURE (Geographical and Physical Condition) |             |                               |                     |                                  |                                      |                        |                           |                                         |                         |                                 |
|---------------------------------------------------|-------------|-------------------------------|---------------------|----------------------------------|--------------------------------------|------------------------|---------------------------|-----------------------------------------|-------------------------|---------------------------------|
|                                                   | Rice        | Wheat                         | Millets (coarse)    | Maize                            | Cotton                               | Jute<br>(Golden Fiber) | Pulses                    | Sugarcane                               | Coffee                  | Теа                             |
| Temperature                                       | 24-27°C     | Moderate                      | High to Moderate    | Moderate                         | High                                 | High                   | High                      | 21–27°C                                 | High                    | High                            |
| Rainfall                                          | 250cm       | 75 Cm                         | Low                 | 150-200                          | Light                                | Heavy                  | 75 Cm                     | 75–100 cm                               | Heavy                   | Heavy                           |
| Soil                                              | Alluvial    | Loamy Soil                    | Less fertile Sandy  | Well-drained fertile soils       | black,<br>Alluvial                   | Alluvial               | Semi-arid,<br>Loamy Soil  | Alluvial                                | Loamy                   | Loamy                           |
| Climate                                           | Tropical    | Temperate                     | Tropical            | Tropical                         | Tropical                             | Humid                  | Dry                       | Hot & Humid                             | Warm / wet              | Humid                           |
| Туре                                              | Subsistence | Subsistence                   | Subsistence         | Commercial                       | Commercial                           | Commercial             | Commercial                | Commercial                              | Commercial              | Commercial                      |
| Labour                                            | Cheap       | _                             | _                   | -                                | -                                    | Cheap                  | -                         | Cheap                                   | Cheap                   | Cheap                           |
| Pattern                                           | Kharif      | Rabi                          | Kharif              | Kharif                           | Kharif                               | _                      | Both                      | _                                       | -                       | _                               |
| Frostfree days                                    |             | 100                           | _                   | _                                | 210                                  | -                      | -                         | _                                       | -                       | _                               |
| Area                                              |             | Punjab, Haryana,<br>Rajasthan | Rajasthan, Haryana. | Punjab,<br>Haryana,<br>U.P.,H.P. | Maharashtra,<br>Punjab,<br>Karnataka |                        | MP, UP,<br>Raj., Karnatak | Maharashtra<br>Karnataka,<br>AP, Punjab | Karnataka,<br>Tamilnadu | Assam, Sikkim,<br>HP, Tamilnadu |